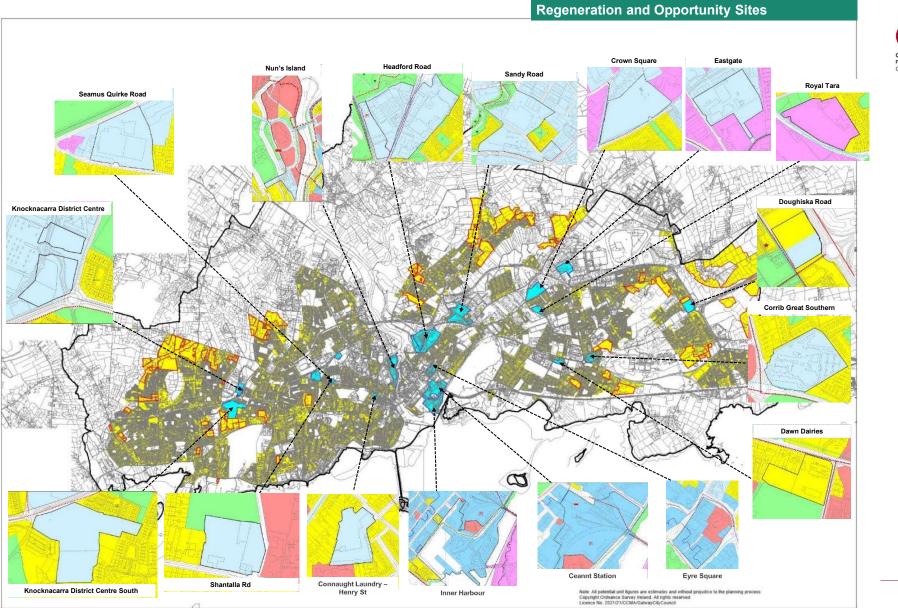

### Ways that Galway City Council can ensure Delivery of Brownfield Redevelopment