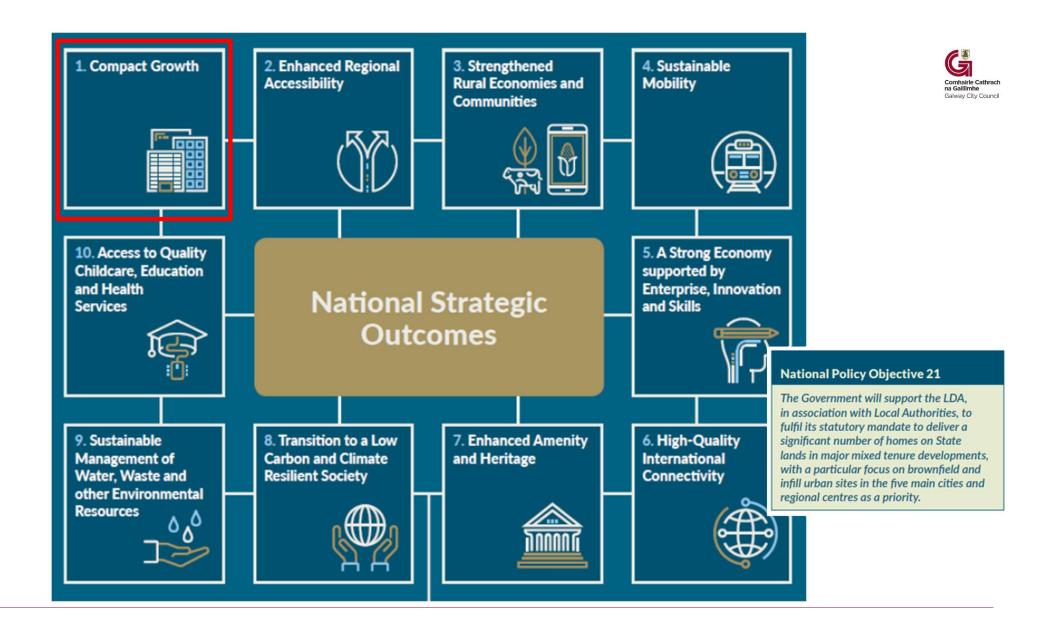

### Ways that Galway City Council can ensure Delivery of Brownfield Redevelopment