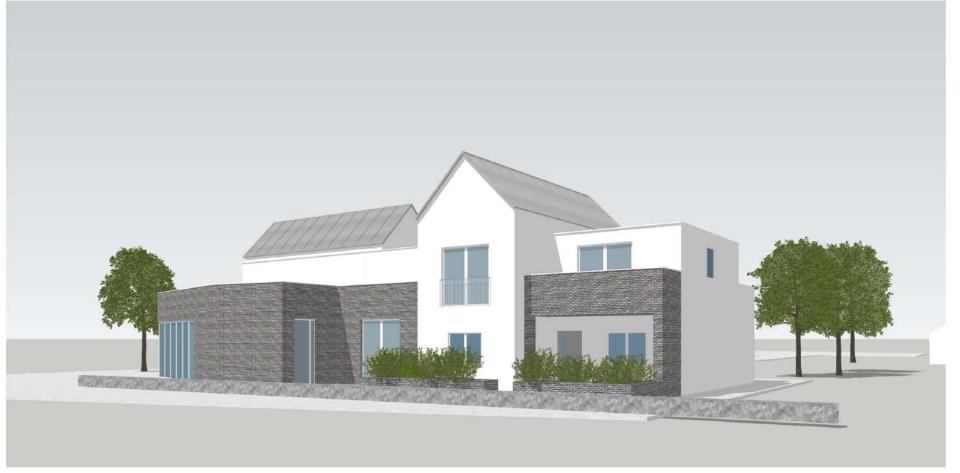

### **BUILDING DESIGN:**

- 2 ½ Storey Building (Top floor - Dormer accommodation)
- 3 Storey Height Limit (Lusk Objective 3)
- Gable Ended Bays / Stone & Render Finishes reflect Local Buildings
- > Respects Character of ACA

### **GROUND FLOOR UNITS:**

- 4 number 2 Bedroom dwellings
- 1 number Live-in Artists
   Studio with Gallery Space
- Community & Cultural Value (In line with FCC Arts Plan)

Comhairle Contae Fhine Gall - Roinn Na nAiltirí