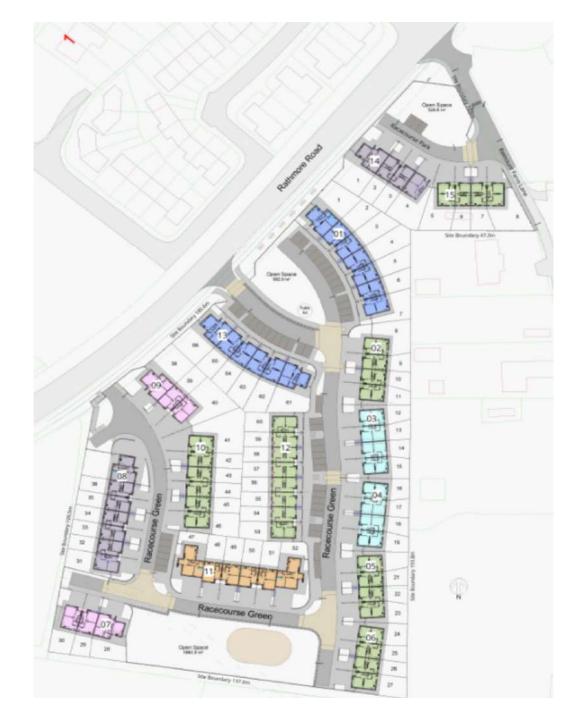

## Proposed Design Overall Site Layout Plan

### PROPOSAL OVERVIEW:

- Total of 10 Units:
- 5 x Ground Floor Dwellings (Including Artists Studio)
- 5 x First Floor Duplex Dwellings
- 1 Car Space per Dwelling (Plus 2 visitors)
- Communal Bike & Bin Stores
- Public Open Space to Barrack Lane:
- Native Trees & Hedgerows
- Seating & Paving
- Green Site Strategy:
- Sustainable Drainage (SUDs)
- > Solar Panels / Renewables