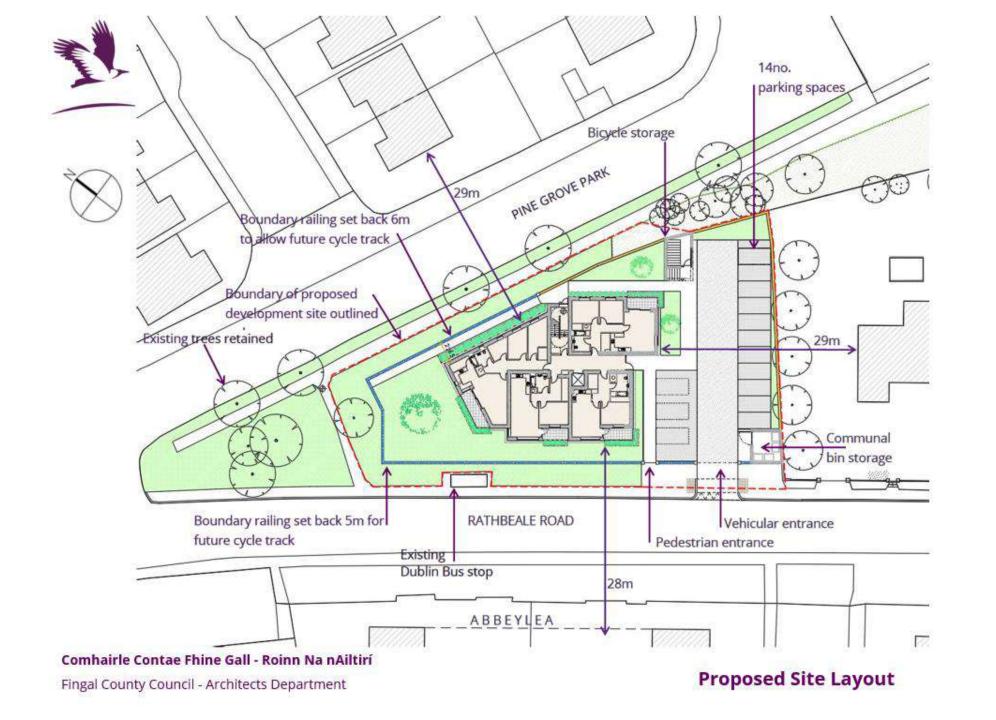

## Have Your Say

Fhine Gall
Fingal County
Council

**Comhairle Contae** 

Comhairle Contae Fhine Gall - Roinn Na nAiltirí

**Proposed Ground Floor Plan** 

Apartment 9: 3 bedroom, 5 person

Apartment 10: 1 bedroom, 2 person

Apartment 11: 2 bedroom, 3 person

Comhairle Contae Fhine Gall - Roinn Na nAiltirí

**Proposed Second Floor Plan** 

Proposed Site Elevation to Pine Grove Park

Comhairle Contae Fhine Gall - Roinn Na nAiltirí

Fingal County Council - Architects Department