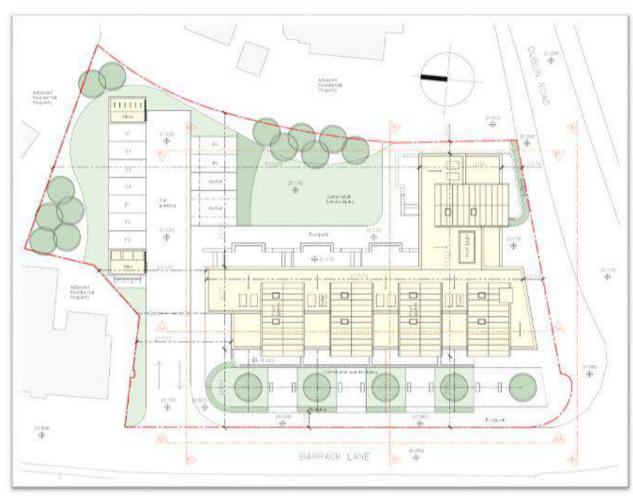

## Proposed Design Overall Site Layout Plan

### PROPOSAL OVERVIEW:

- Total of 10 Units:
- 5 x Ground Floor Dwellings (Including Artists Studio)
- 5 x First Floor Duplex Dwellings
- 1 Car Space per Dwelling (Plus 2 visitors)
- Communal Bike & Bin Stores
- Public Open Space to Barrack Lane:
- Native Trees & Hedgerows
- Seating & Paving
- Green Site Strategy:
- Sustainable Drainage (SUDs)
- > Solar Panels / Renewables