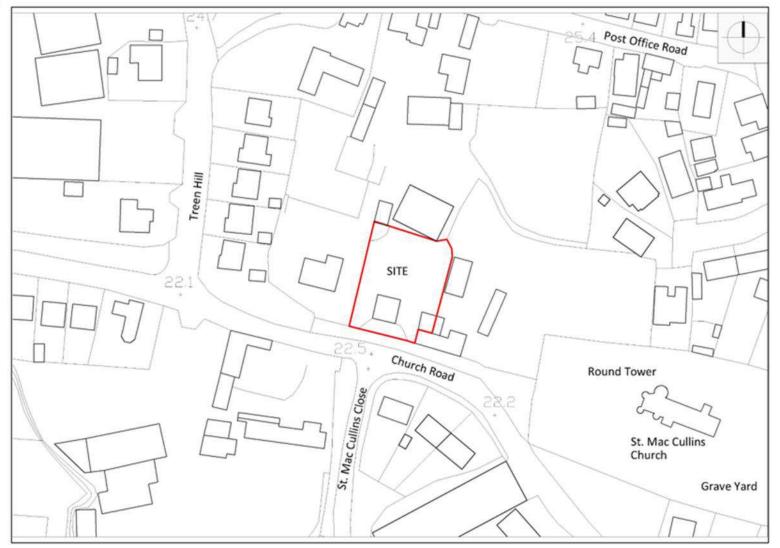

## Church Road Lusk

## **Site Location**

Comhairle Contae Fhine Gall - Roinn Na nAiltirí

Fingal County Council - Architects Department

- The site currently contains a derelict two storey mid 20th century dwelling (to be demolished).
- The overall site (outlined red) measures 0.11 ha (1130 sq.m.).
- The site is bounded to the south by a public footpath & Church Road, to the east by Katie Hunts Cottage, to the west by a private laneway & to the north by an agricultural shed also in private ownership.