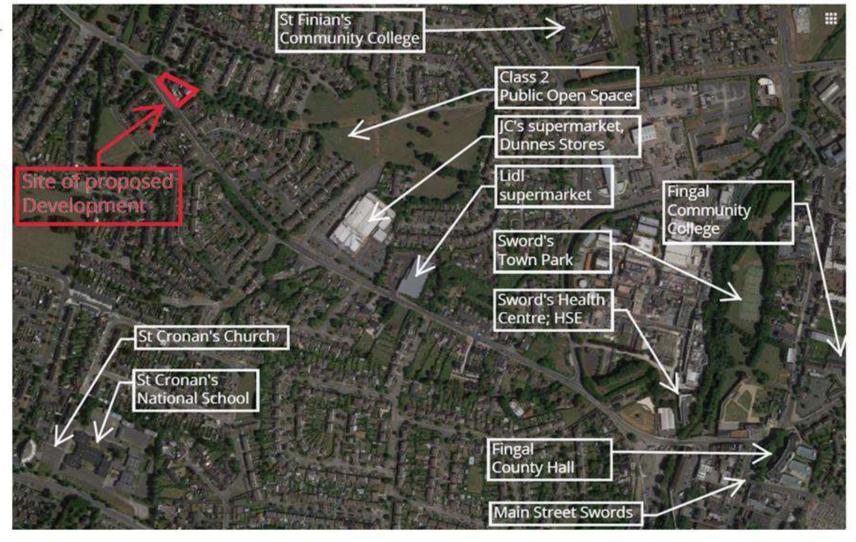

### Rathbeale Road, Swords, Co. Dublin

#### Holymount, Rathbeale, Swords

# Holymount, Rathbeale, Swords, Co. Dublin