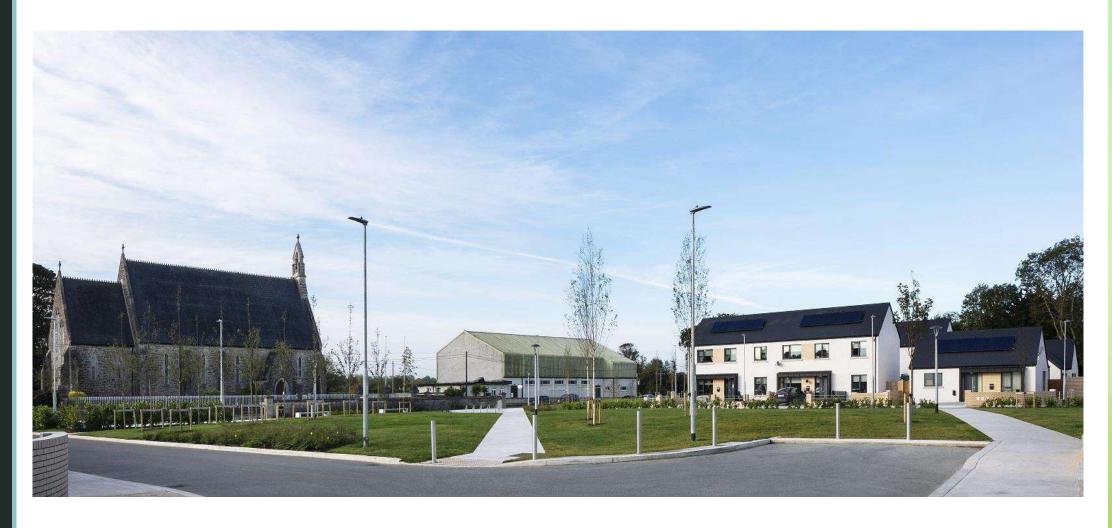

## Church Road Lusk

## **Site Location**

Comhairle Contae Fhine Gall - Roinn Na nAiltirí

Fingal County Council - Architects Department

- The site currently contains a derelict two storey mid 20th century dwelling (to be demolished).
- The overall site (outlined red) measures 0.11 ha (1130 sq.m.).
- The site is bounded to the south by a public footpath & Church Road, to the east by Katie Hunts Cottage, to the west by a private laneway & to the north by an agricultural shed also in private ownership.

Site viewed from Church Road showing dwelling to be demolished

Site viewed Church Road with Katie Hunts Cottage & St. Maccullins Church & Tower in the background