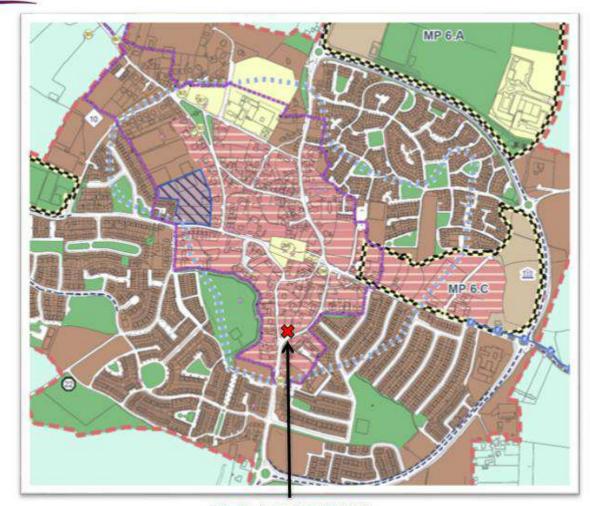

County Council - Architects Department





## **Proposed Plans** – Ground Floor



Comhairle Contae Fhine Gall - Roinn Na nAiltirí

Fingal County Council - Architects Department





## **Proposed Plans** – First Floor



Comhairle Contae Fhine Gall - Roinn Na nAiltirí

Fingal County Council - Architects Department





### Front/South Elevation



Rear/North Elevation

Comhairle Contae Fhine Gall - Roinn Na nAiltirí

Fingal County Council - Architects Department

### **Proposed Elevations**



Side/East Elevation



Side/West Elevation







## **Visual Impact Assessment**









Comhairle Contae Fhine Gall - Roinn Na nAiltirí

Fingal County Council - Architects Department



## Barrack Lane, Lusk







## **Location Map - Lusk Village**







## **Development Plan & Objectives**



### SITE LOCATION

### SITE CONTEXT:

- The site is zoned:
- > TC Town & District Centre
- "Protect and enhance the special physical and social character of town and district centres and provide and/or improve urban facilities"
- Use Classes include:
- Residential
- Community / Cultural Facilities
- The site is within:
- Architectural Conservation Area (Outer Historic Core)
- Zone of Archaeological Notification

Comhairle Contae Fhine Gall Fingal County Council



Comhairle Contae Fhine Gall - Roinn Na nAiltirí



## Proposed Design Overall Site Layout Plan



### PROPOSAL OVERVIEW:

- Total of 10 Units:
- 5 x Ground Floor Dwellings (Including Artists Studio)
- 5 x First Floor Duplex Dwellings
- 1 Car Space per Dwelling (Plus 2 visitors)
- Communal Bike & Bin Stores
- Public Open Space t