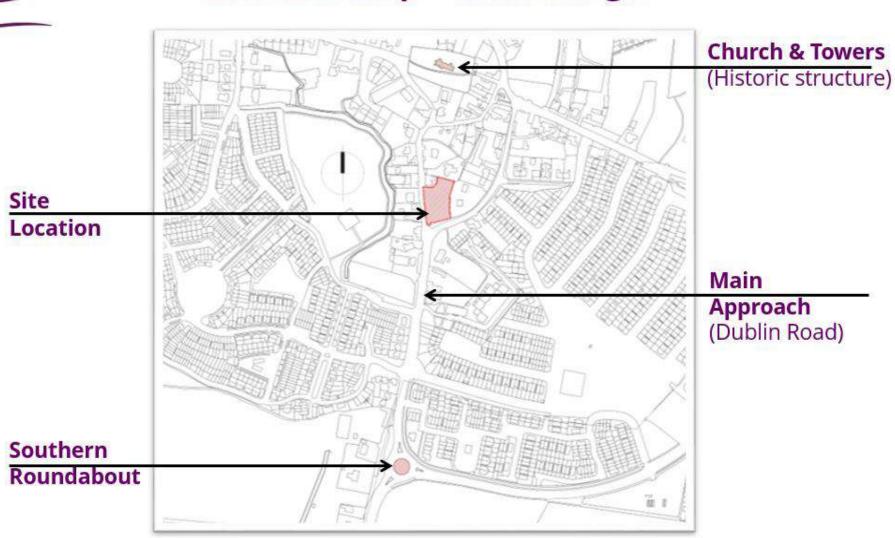

### SITE LOCATION

### SITE CONTEXT:

- The site is zoned:
- > TC Town & District Centre
- "Protect and enhance the special physical and social character of town and district centres and provide and/or improve urban facilities"
- Use Classes include:
- Residential
- Community / Cultural Facilities
- The site is within:
- Architectural Conservation Area (Outer Historic Core)
- Zone of Archaeological Notification