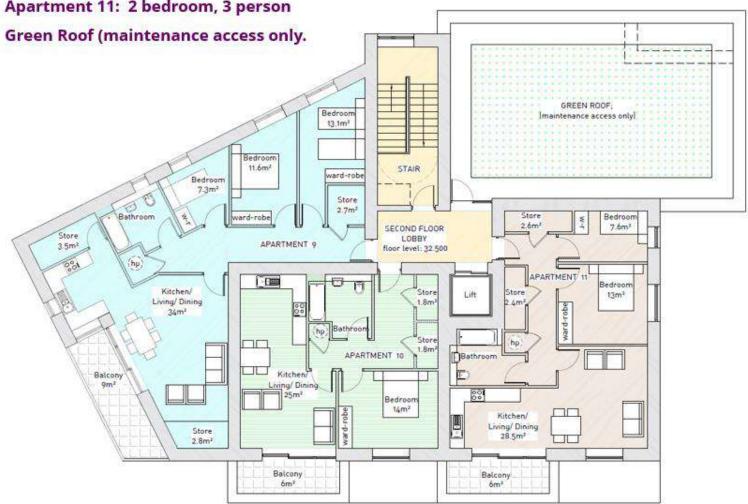

Apartment 11: 2 bedroom, 3 person

Comhairle Contae Fhine Gall - Roinn Na nAiltirí

**Proposed Second Floor Plan** 

Proposed Site Elevation to Pine Grove Park

Comhairle Contae Fhine Gall - Roinn Na nAiltirí