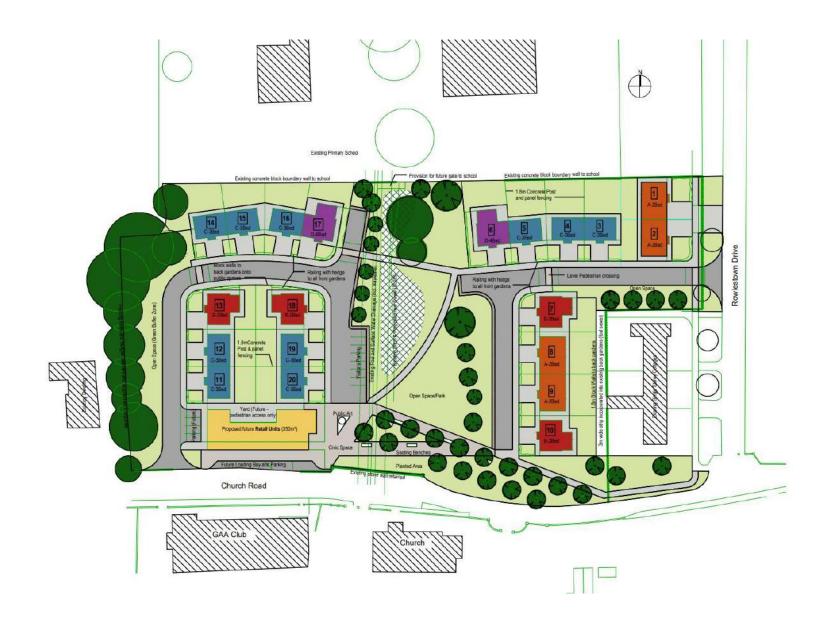

## Proposed Design Overall Site Layout Plan

### PROPOSAL OVERVIEW:

- Total of 10 Units:
- 5 x Ground Floor Dwellings (Including Artists Studio)
- 5 x First Floor Duplex Dwellings
- 1 Car Space per Dwelling (Plus 2 visitors)
- Communal Bike & Bin Stores
- Public Open Space to Barrack Lane:
- Native Trees & Hedgerows
- Seating & Paving
- Green Site Strategy:
- Sustainable Drainage (SUDs)
- > Solar Panels / Renewables