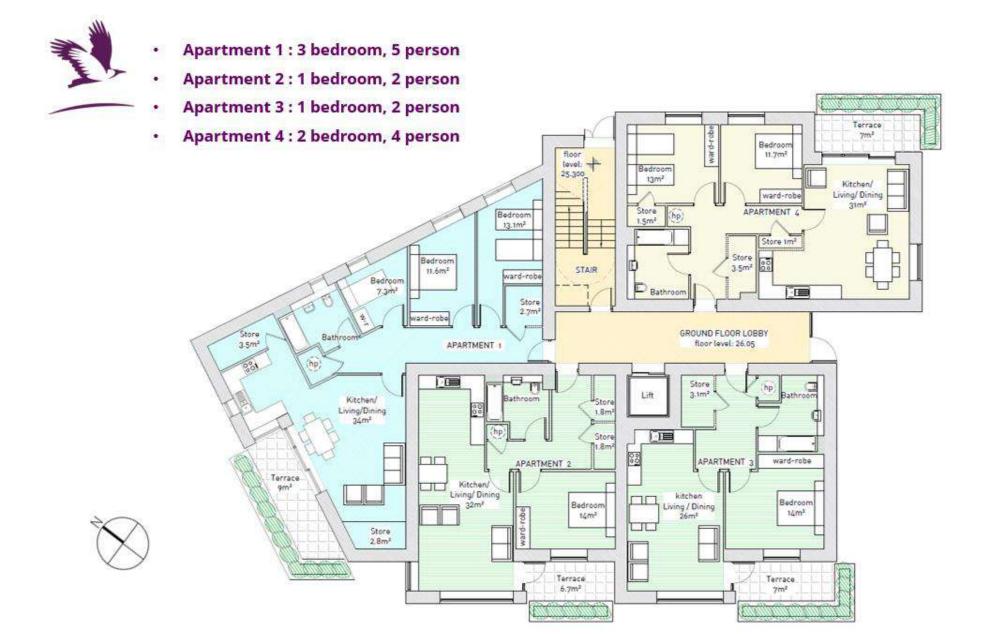

## Have Your Say

Fhine Gall
Fingal County
Council

**Comhairle Contae** 

Comhairle Contae Fhine Gall - Roinn Na nAiltirí

**Proposed Ground Floor Plan** 

Apartment 9: 3 bedroom, 5 person

Apartment 10: 1 bedroom, 2 person