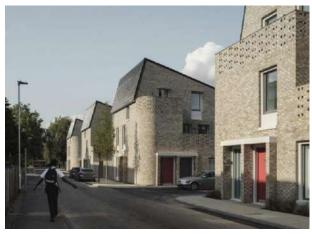

## Church Road Lusk

## **Site Location**

Comhairle Contae Fhine Gall - Roinn Na nAiltirí

Fingal County Council - Architects Department

- The site currently contains a derelict two storey mid 20th century dwelling (to be demolished).
- The overall site (outlined red) measures 0.11 ha (1130 sq.m.).
- The site is bounded to the south by a public footpath & Church Road, to the east by Katie Hunts Cottage, to the west by a private laneway & to the north by an agricultural shed also in private ownership.

Site viewed from Church Road showing dwelling to be demolished

Site viewed Church Road with Katie Hunts Cottage & St. Maccullins Church & Tower in the background