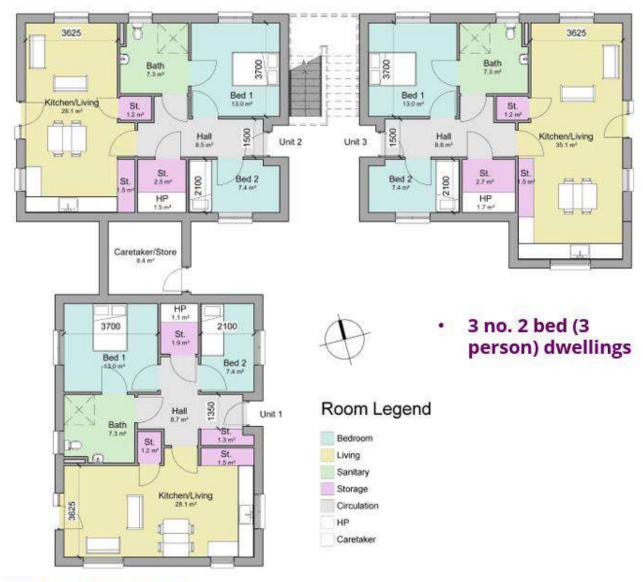

## **Proposed Plans** – Ground Floor

Comhairle Contae Fhine Gall - Roinn Na nAiltirí

Fingal County Council - Architects Department

## **Proposed Plans** – First Floor

Comhairle Contae Fhine Gall - Roinn Na nAiltirí

Fingal County Council - Architects Department