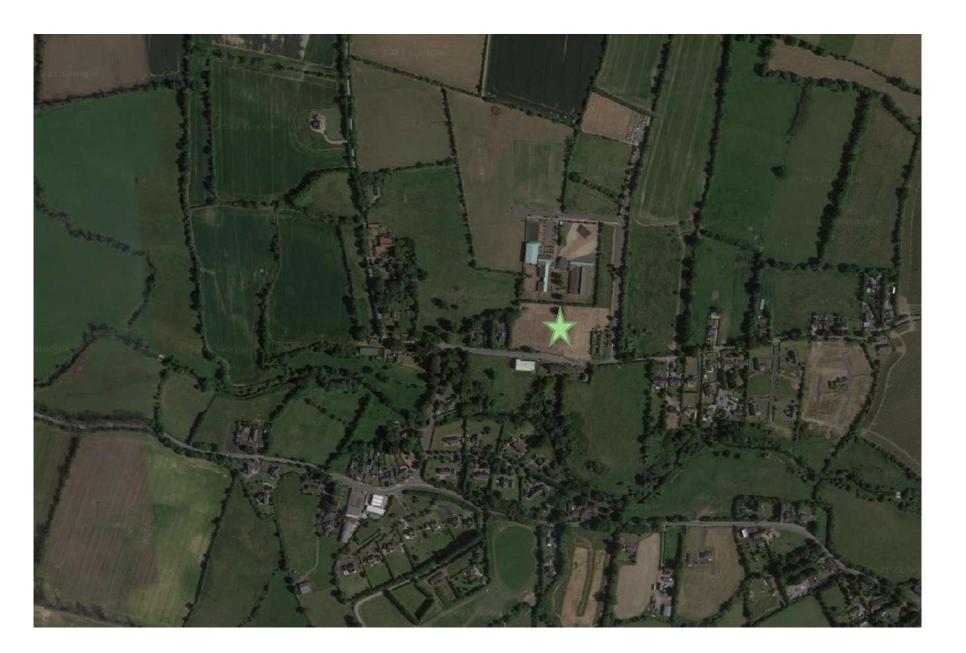

## Church Road Lusk

## **Site Location**

Comhairle Contae Fhine Gall - Roinn Na nAiltirí

Fingal County Council - Architects Department

- The site currently contains a derelict two storey mid 20th century dwelling (to be demolished).
- The overall site (outlined red) measures 0.11 ha (1130 sq.m.).
- The site is bounded to the south by a public footpath & Church Road, to the east by Katie Hunts Cottage, to the west by a private laneway & to the north by an agricultural shed also in private ownership.