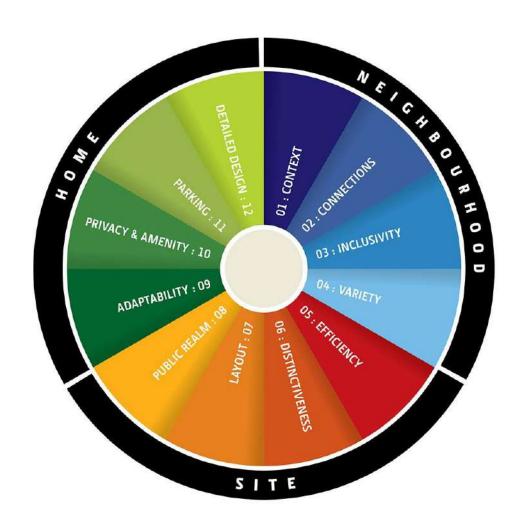

#### 12 Criteria

TABLE 1: URBAN DESIGN MANUAL: A BEST PRACTICE GUIDE (2009)

#### **THE 12 CRITERIA**

- 1. CONTEXT
- 2. CONNECTIONS
- 3. INCLUSIVITY
- 4. VARIETY
- 5. EFFICIENCY
- 6. DISTINCTIVENESS
- 7. LAYOUT
- 8. PUBLIC REALM
- 9. ADAPTABILITY
- 10. PRIVACY AND AMENITY
- 11. PARKING
- 12. DETAILED DESIGN