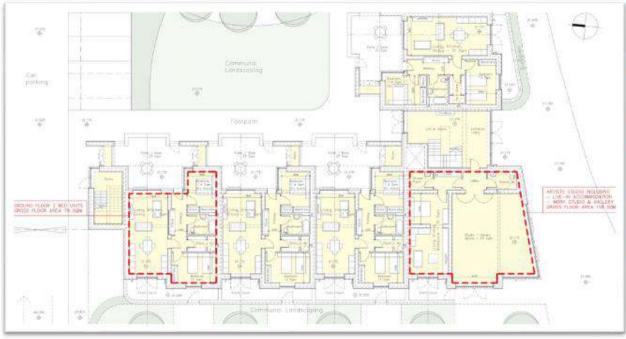

## Proposed Design Ground Floor Plan & South Elevation

### **GROUND FLOOR UNITS:**

- 4 number 2 Bedroom dwellings
- 1 number Live-in Artists
   Studio with Gallery Space
- Community & Cultural Value (In line with FCC Arts Plan)

Comhairle Contae Fhine Gall - Roinn Na nAiltirí

### FIRST FLOOR UNITS:

- 5 number 2 Bedroom **Duplex Units**
- **Communal Lift Access** (Age Friendly Design)