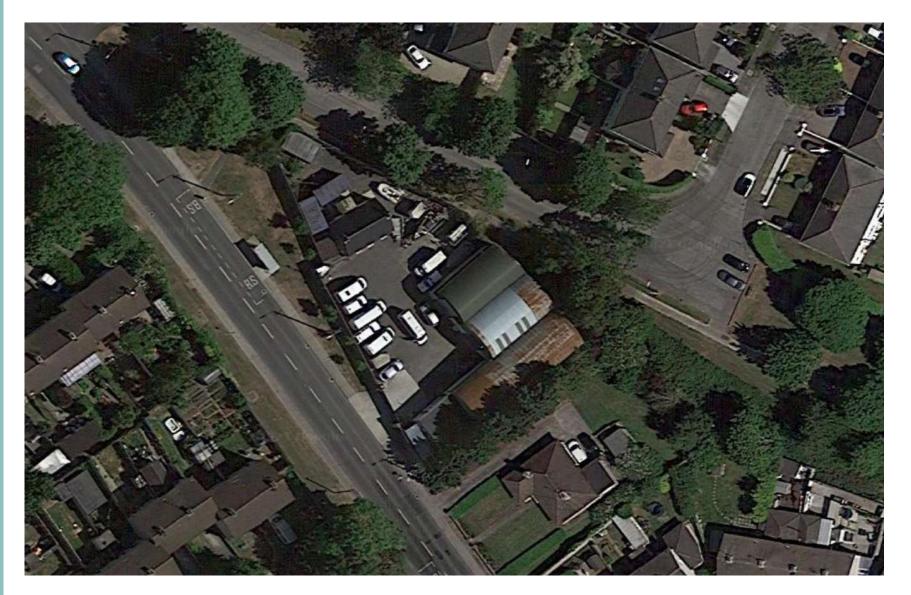

## **Site Location**

Comhairle Contae Fhine Gall - Roinn Na nAiltirí

Fingal County Council - Architects Department

- The site currently contains a derelict two storey mid 20th century dwelling (to be demolished).
- The overall site (outlined red) measures 0.11 ha (1130 sq.m.).
- The site is bounded to the south by a public footpath & Church Road, to the east by Katie Hunts Cottage, to the west by a private laneway & to the north by an agricultural shed also in private ownership.

Site viewed from Church Road showing dwelling to be demolished

Site viewed Church Road with Katie Hunts Cottage & St. Maccullins Church & Tower in the background